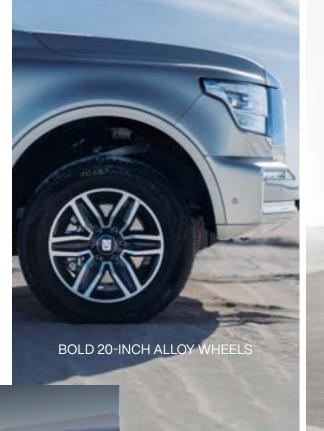

### BOLDLY STYLISH EXTERIOR

Every detail of this lavishly appointed SUV has been carefully designed with your comfort in mind. The exterior boasts a striking chromed Front Grille, grand 20 inch Alloy Wheels and Automatic Side Steps which make entry and exit a luxurious pleasure.