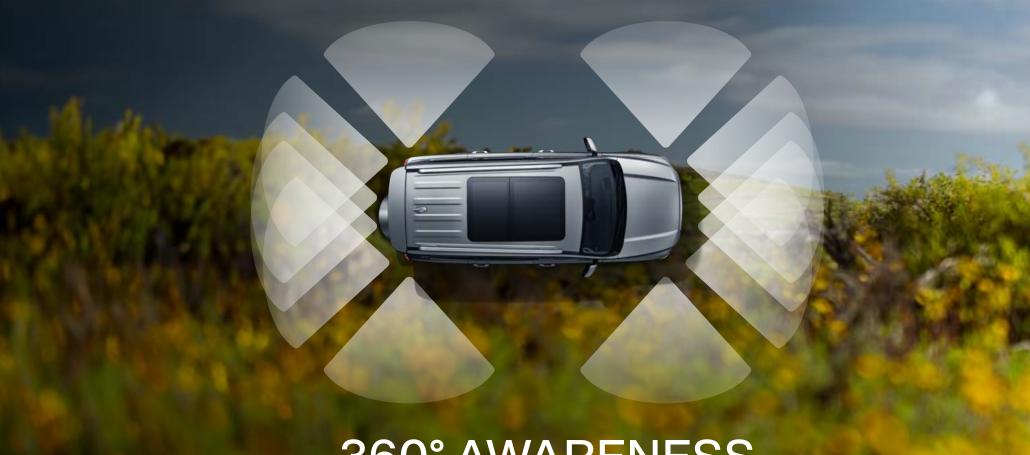

#### 360° AWARENESS

50 M TANK

In the TANK 500, you're always aware of what's ahead, behind and beside you. Featuring a 360-Degree Camera, Auto Emergency Braking and Lane Departure Warning, the vehicle's smart active and passive safety technologies ensure you're aware of your surroundings at all times.