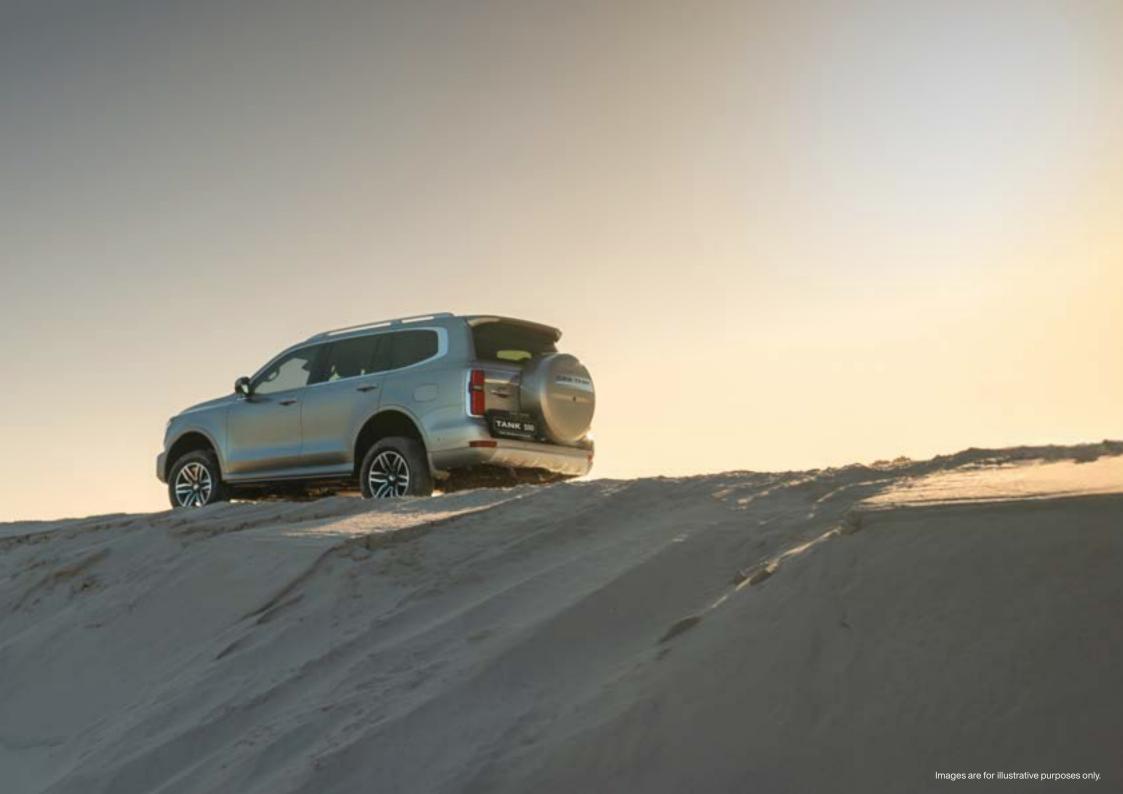

Not surprising then, despite its sturdy 2 605 kg weight, that the TANK 500 still manages to accelerate from 0-100 km/h in just 8.3 seconds! Plus, an advanced 9-speed automatic, hybrid gearbox, combined with 11 all-terrain driving modes including – Sports, Snow, Sand, Rock and Expert – ensure that the TANK 500 conquers just about any terrain you can throw at it.

## ENERGISED BY INNOVATION

Central to our electrification strategy is GWM's Dedicated Hybrid Technology (DHT). Each petrol-electric hybrid engine is highly integrated and features a robust lithium-ion battery, enhancing performance and efficiency and reducing noise. Ideal for both city commutes and rough terrain, the multi-mode hybrid transmission offers fuel-efficient, smooth responsive starts and excellent acceleration, achieving 0-100 km/h in 8.3 seconds.