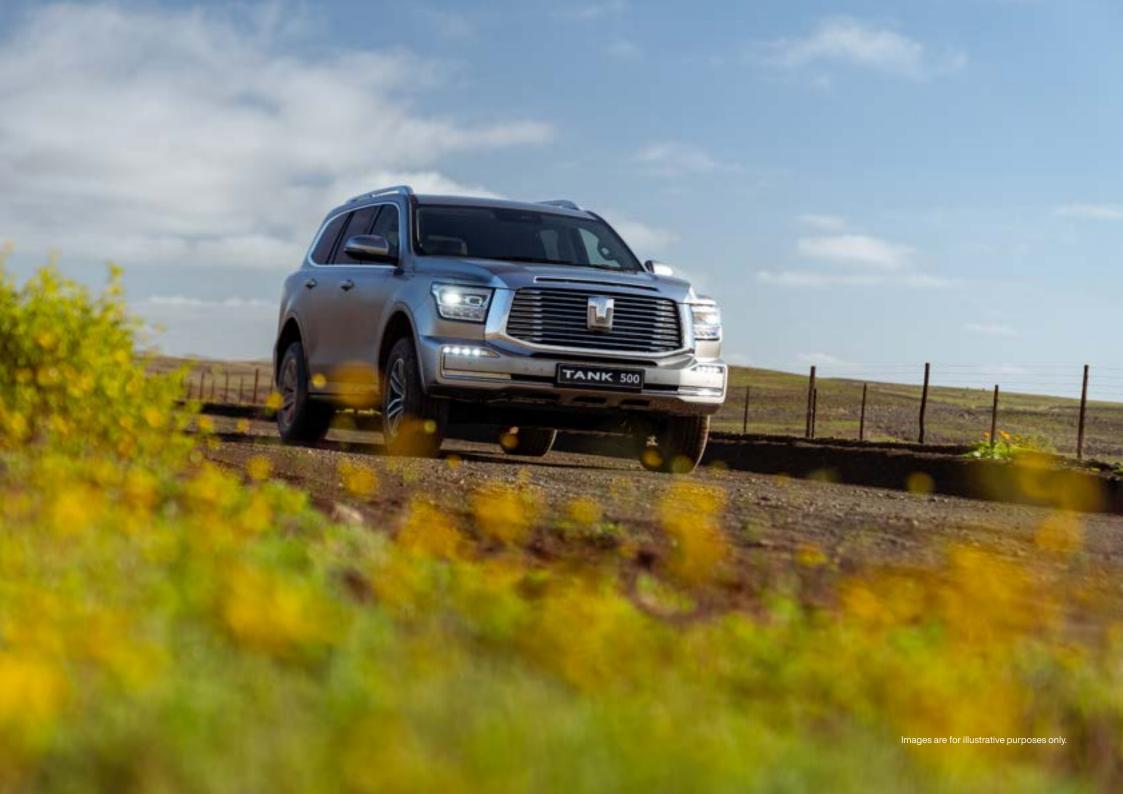

The TANK 500's direct injection, 2.0-litre turbocharged, fourcylinder petrol-electric engine delivers an impressive 255 kW of power and 648 Nm of torque, allowing this powerful SUV to tow up to 2.5 tonnes.

Not surprising then, despite its sturdy 2 605 kg weight, that the TANK 500 still manages to accelerate from 0-100 km/h in just 8.3 seconds! Plus, an advanced 9-speed automatic, hybrid gearbox, combined with 11 all-terrain driving modes including – Sports, Snow, Sand, Rock and Expert – ensure that the TANK 500 conquers just about any terrain you can throw at it.