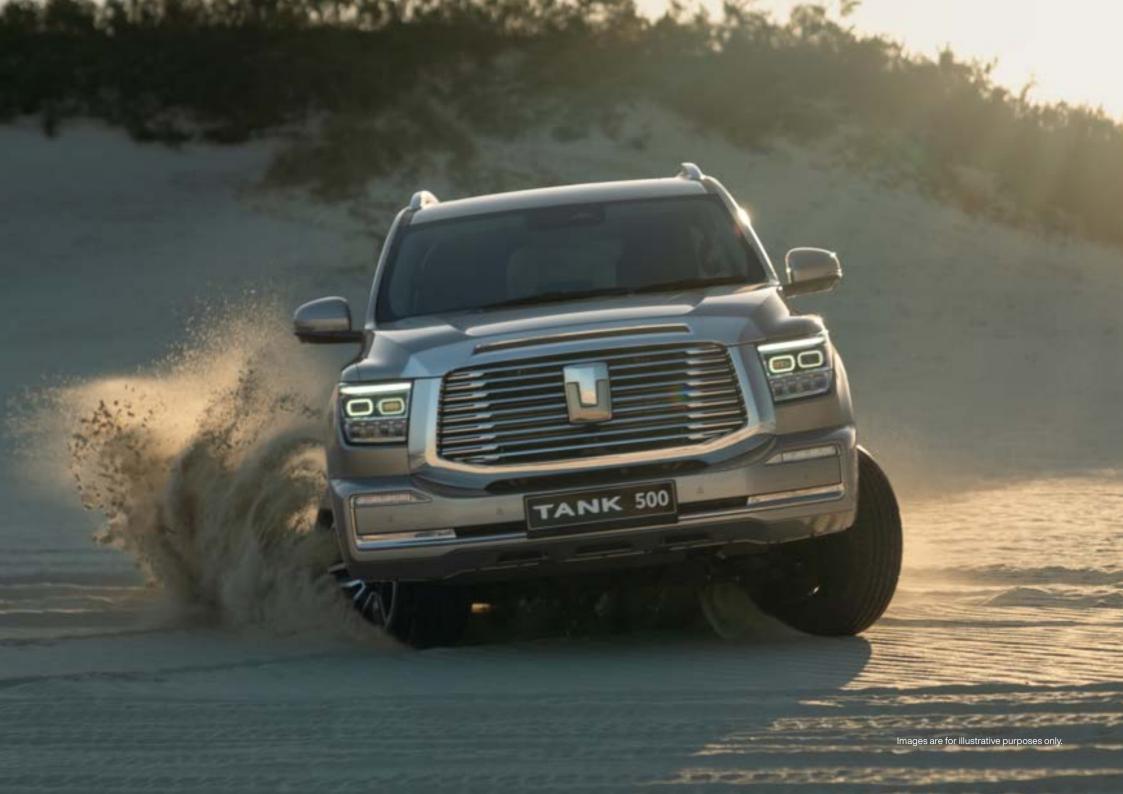

#### OFF-ROAD ELEGANCE

This impressive 7-seater SUV radiates power and grandeur even on the most rugged terrain.

But don't be misled by its luxurious beauty – the TANK 500 delivers extraordinary power when required, seamlessly combining top-end luxury with off-road prowess.

Not surprising then, despite its sturdy 2 605 kg weight, that the TANK 500 still manages to accelerate from 0-100 km/h in just 8.3 seconds! Plus, an advanced 9-speed automatic, hybrid gearbox, combined with 11 all-terrain driving modes including – Sports, Snow, Sand, Rock and Expert – ensure that the TANK 500 conquers just about any terrain you can throw at it.