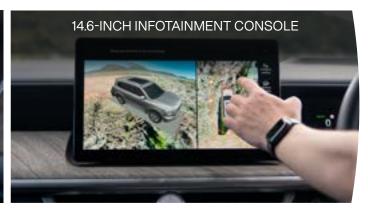

Immerse yourself in seamless infotainment with the crystal-clear, 14.6-inch, LED colour touchscreen, complemented by the exquisite sound quality of an Infinity® 12-speaker system.